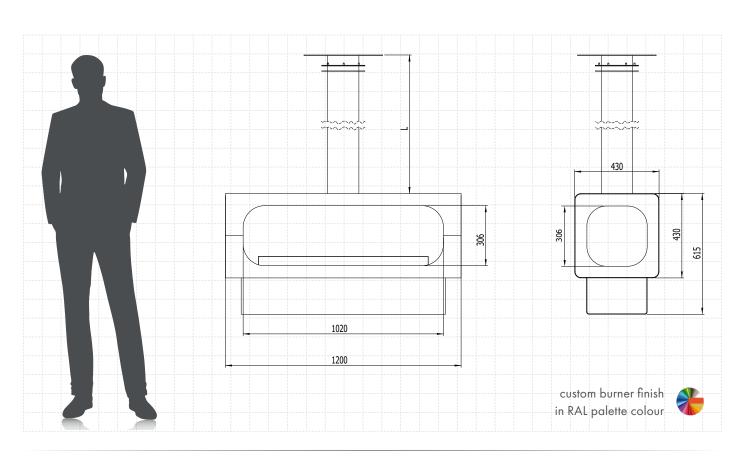

# **UFO** Suspended

(BEV Technology®)

| Fuel tank capacity      | 5.5 L                                   |
|-------------------------|-----------------------------------------|
| Maximum burn time       | 8 hours                                 |
| Maximum heat output     | 7.0 kW                                  |
| Minimum room cubature   | 70 m³                                   |
| Flame height regulation | 6 stages                                |
| Fuel type               | bioethanol 95 - 96,6%                   |
| Flue                    | not required                            |
| Air change rate         | 1 space volume per hour                 |
| Power supply            | 230 V                                   |
| Finish                  | black powder coating                    |
| Materials               | steel, galvanized steel, tempered glass |
| Application             | for indoor use only                     |