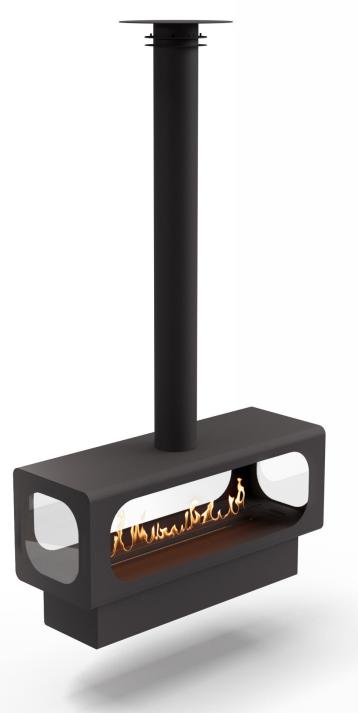

# **UFO SUSPENDED**

# WITH FLA4 990 AUTOMATIC BEV® BURNER

Net Zero fireplace with the BEV Technology®

# **UFO** Suspended

(BEV Technology®)

| Fuel tank capacity      | 5.5 L                                   |
|-------------------------|-----------------------------------------|
| Maximum burn time       | 8 hours                                 |
| Maximum heat output     | 7.0 kW                                  |
| Minimum room cubature   | 70 m³                                   |
| Flame height regulation | 6 stages                                |
| Fuel type               | bioethanol 95 - 96,6%                   |
| Flue                    | not required                            |
| Air change rate         | 1 space volume per hour                 |
| Power supply            | 230 V                                   |
| Finish                  | black powder coating                    |
| Materials               | steel, galvanized steel, tempered glass |
| Application             | for indoor use only                     |